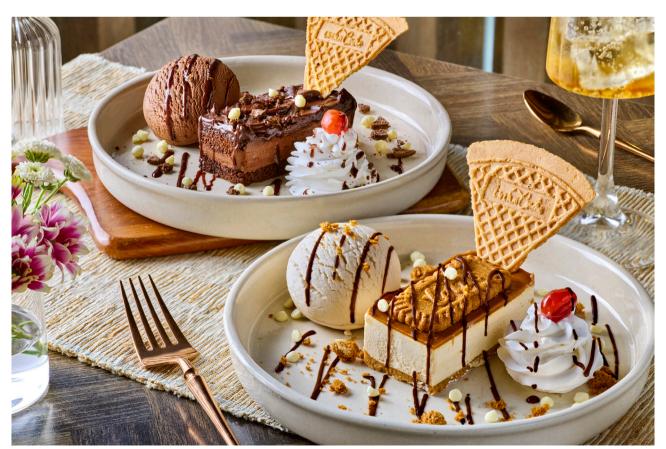

#### LOTUS BISCOFF CHEESE CAKE (New) 450

Lotus Cheese Cake, Biscoff Caramel Ice-cream, Biscoff biscuit crumble, chocolate fudge sauce, white choco-chips, whipped cream, and a chocolate waffle.

Portion: 150 gms, Calories: 294/100gms, Allergens: Dairy

Portion: 150 gms, Calories: 322/100gms, Allergens: Dairy

#### **DUBAI KUNAFA CHOCOLATE**

#### DUBAI PISTACHIO (New) KUNAFA CHOCOLATE

Crispy kunafa, layered with rich pistachio and creamy filling, topped with vanilla and chocolate ice cream and finished with chocolate sauce. Portion: 210 gms, Calories: 314/100gms, Allergens: Dairy