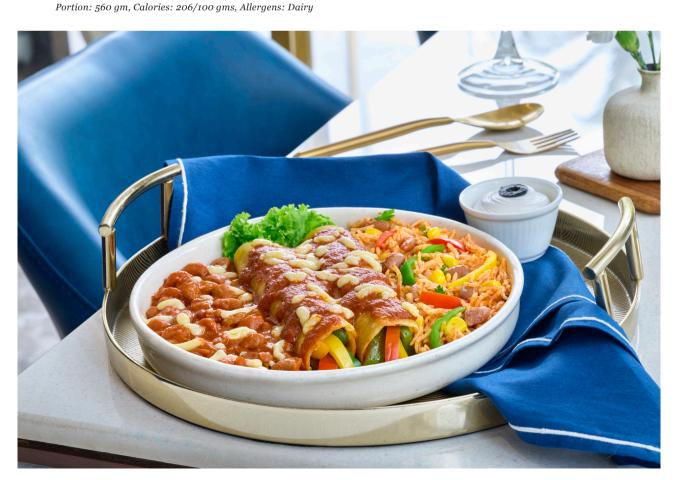

#### **BEANS & CHEESE ENCHILADA**

525

Soft tortilla stuffed with refried beans, baked with our signature Mexican sauce and nacho cheese. Portion: 470 gms, Calories: 73/100 gms, Allergens: Dairy

#### GRANDE ENCHILADA (New) (Chef's Choice) 675

Soft corn tortilla filled with Mexican beans, marinated corn, bell peppers, Monterey Jack cheese, and enchilada sauce, baked to perfection. Served

with Mexican rice, refried beans and sour cream. Portion: 520 gms, Calories: 196/100 gms, Allergens: Dairy