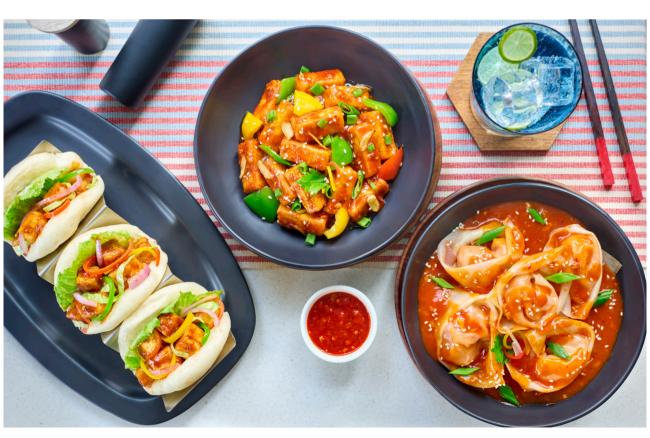

Portion: 305 gms, Calories: 72/100 gms

PANI PURI (CC Classic)

295

350

A Mumbai classic. Freshly made puris, Delhi ragda, chatpata aloo, hara moong and sweet amchur chutney.

295 DAHI BATATA PURI

Freshly made puris stuffed with chatpata aloo, boondi, yoghurt, spices and mint chutney. Portion: 350 gms, Calories: 103/100 gms, Allergens: Dairy

#### **DELHI**

**RAJ KACHORI** 

The King of all chaats. Served with green chutney and sweet chutney. Portion: 360 gms, Calories: 127/100 gms, Allergens: Dairy

295

Chaat made of papdi, bhalla, yoghurt, mint-coriander and sweet amchur chutney. Portion: 350 gms, Calories: 104/100 gms, Allergens: Dairy