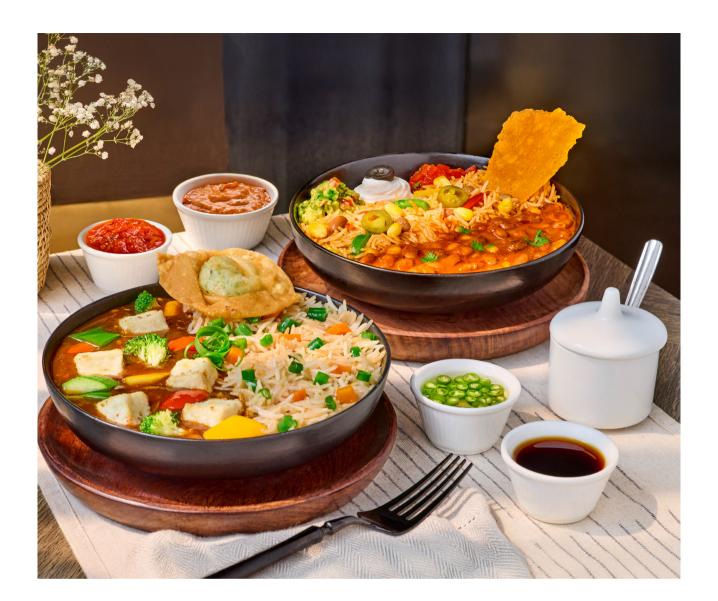

### DIOL DOMIG

| KIRF RAMP2                                                                                |     |
|-------------------------------------------------------------------------------------------|-----|
| MEXICAN BURRITO BOWL New                                                                  | 575 |
| Mexican rice, beans, sour cream, salsa, guacamole and tortilla chips.                     |     |
| Served with salsa and green Mexican sauce.                                                |     |
| Portion: 600 gms, Calories: 142/100 gms, Allergens: Dairy                                 |     |
| RAJMA CHAWAL BOWL New Chef's Choice                                                       | 550 |
| Rajma from Jammu, prepared the Punjabi way, served with steamed rice                      |     |
| and topped with a slice of grilled paneer.                                                |     |
| Portion: 480 gms, Calories: 279/100 gms, Allergens: Dairy                                 |     |
| CHINESE BLACK BEAN RICE BOWL New Chef's Choice                                            | 550 |
| Veg fried rice, exotic veggies and paneer in black bean sauce, topped with wonton.        |     |
| (Available with hakka noodles, or with a combination of fried rice and hakka noodles.)    |     |
| Portion: 480 gms, Calories: 260/100 gms, Allergens: Dairy & Soya                          |     |
| HEALTHY BROWN RICE PROTEIN BOWL New                                                       | 575 |
| Brown rice pulao, soya chaap tikka masala, chickpeas salad and broccoli,                  |     |
| zucchini tossed in olive oil. Topped with grilled paneer. Served with spicy tomato sauce. |     |
| Protein value is approximately 42 gms.                                                    |     |
| Portion: 580 gms, Calories: 149/100 gms, Allergens: Dairy & Soya                          |     |
|                                                                                           |     |