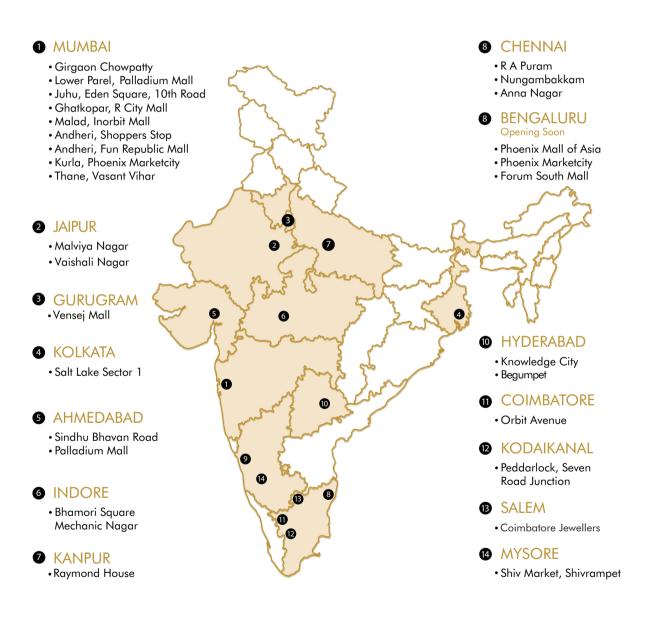

#### SIZZLING CHEESY (New) MEXICAN FRIES Chef's Choice

495

295

V-shaped crispy fries with bell peppers, jalapeño, and nacho cheese, served on a sizzling platter with green Mexican sauce. Portion: 350 gms, Calories: 215/100 gms, Allergens: Dairy

TRUFFLE FRIES (New) 495

Drizzled with truffle oil, Parmigiano cheese, parsley, served with herbed mayo. Portion: 190 gms, Calories: 305/100 gms

#### GUN POWDER FRIES (New)

395 V-shaped fries coated in South Indian

gunpowder and crispy curry leaves, served with curried dip and gunpowder. Portion: 190 gms, Calories: 236/100 gms

FRENCH FRIES

V-shaped fries.