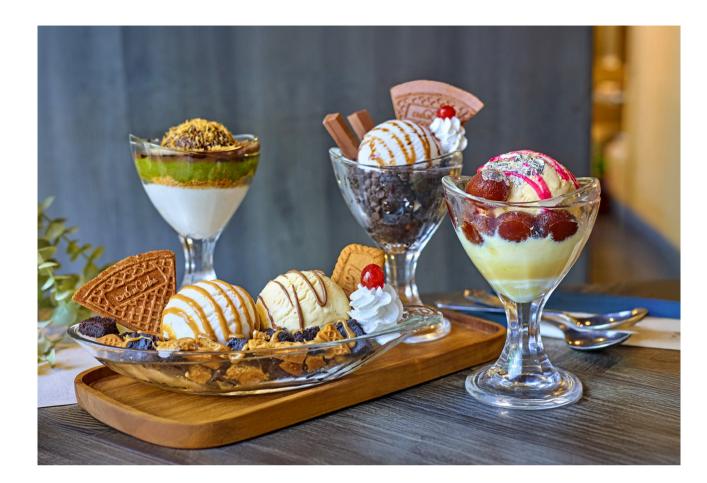

### **SUNDAES**

### SINGLE SCOOP SUNDAE

#### KITKAT BROWNIE SUNDAE (New)

Tahitian Vanilla ice-cream, gooey brownie, chocolate fudge sauce, choco chips, KitKat chocolate, topped with whipped cream, and a chocolate waffle.

Portion: 150 gms, Calories: 228/100gms, Allergens: Dairy

#### KING KULFI SUNDAE New Chef's Choice 325

325

325

*Kulfi*, *mini gulab jamuns*, *rabdi*, *cashew*, rose syrup, and Silver Vark.

Portion: 150 gms, Calories: 238/100gms, Allergens: Dairy

#### **GOOEY BELGIUM** CHOCOLATE CRUNCH (New)

Chocolate To Die For ice-cream, waffle pieces, caramel sauce, Cadbury chocolate shots, choco chips, whipped cream, and a chocolate waffle.

Portion: 150 gms, Calories: 224/100gms, Allergens: Dairy

#### **DOUBLE SCOOP SUNDAE**

#### BISCOFF FERRERO SUNDAE (New)

Biscoff Caramel & Tahitian Vanilla ice-cream, Ferrero Rocher sauce, Biscoff biscuit crumble, whipped cream, and a chocolate waffle. Portion: 210 gms, Calories: 314/100gms, Allergens: Dairy

#### FRUIT FUSION SUNDAE (New)

425

World Class Strawberry & Tahitian Vanilla ice-cream, strawberry fruit melba, mix fruits, whipped cream, and a waffle biscuit.

Portion: 230 gms, Calories: 260/100gms, Allergens: Dairy