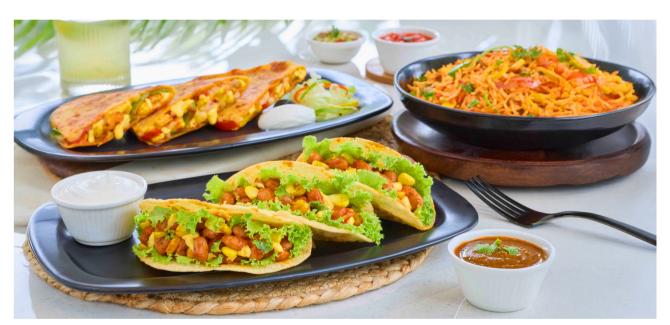

### **TACOS**

Served with salsa and green Mexican sauce

#### **CHEESY CORN & BEAN TACO**

425

Crispy tortillas topped with Mexican beans, corn, Monterey Jack cheese and sour cream. Portion: 250 gms, Calories: 100/100 gms, Allergens: Dairy

#### FAJITA VEGETABLES & (New) **GUACAMOLE TACO**

450

Cripsy tortillas topped with fajita vegetables, guacamole, Monterey Jack cheese and sour cream.

Portion: 250 gms, Calories: 170/100 gms, Allergens: Dairy