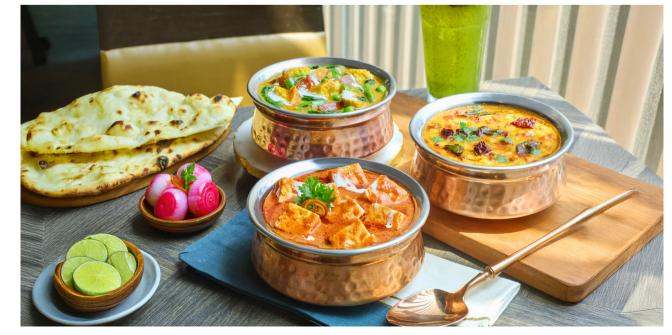

### All pictures shown are for illustration purpose only. GST and taxes as applicable. WE DO NOT LEVY SERVICE CHARGES.

|      | KASHMIRI RAJMA New Chef's Choice  Rajma from Jammu prepared the Punjabi way.  Portion: 380 gms, Calories: 223/100 gms, Allergens: Dairy & Nuts                                                           | 525 |
|------|----------------------------------------------------------------------------------------------------------------------------------------------------------------------------------------------------------|-----|
|      | SOYA CHAAP BUTTER MASALA New Tandoori soya chaap in a chashew-butter masala with green peas, bell peppers and spices. Portion: 380 gms, Calories: 157/100 gms, Allergens: Dairy & Nuts                   | 525 |
|      | ALOO MUTTER MAKHANWALA  Baby potatoes slow cooked in North Indian spices with green peas.  Portion: 380 gms, Calories: 129/100 gms, Allergens: Dairy & Nuts                                              | 525 |
|      | MUSHROOM MUTTER  Mushrooms, tossed with green peas in a spiced masala, enriched with butter.  Portion: 380 gms, Calories: 157/100 gms, Allergens: Dairy & Nuts                                           | 625 |
| dian | PANEER MAKHANI  Malai paneer simmered in our house makhani sauce.  Portion: 390 gms, Calories: 232/100 gms, Allergens: Dairy & Nuts                                                                      | 625 |
|      | PANEER BUTTER MASALA Chef's Choice  Delhi-style malai paneer simmered in a rich, rustic cashew and spiced tomato-onion buttered gravy.  Portion: 380 gms, Calories: 196/100 gms, Allergens: Dairy & Nuts | 625 |
|      | SUBZ NIZAMI HANDI  Garden fresh vegetables, shredded baby spinach in a brown onion and cashew gravy.  Portion: 390 gms, Calories: 136/100 gms, Allergens: Dairy & Nuts                                   | 525 |
|      | YELLOW DAL DOUBLE TADKA  Twice tempered yellow lentils, with desi ghee.  Portion: 390 gms, Calories: 140/100 gms, Allergens: Dairy                                                                       | 475 |
|      | DAL MAKHANI Slow-cooked overnight lentils, finished with cream and butter.                                                                                                                               | 475 |