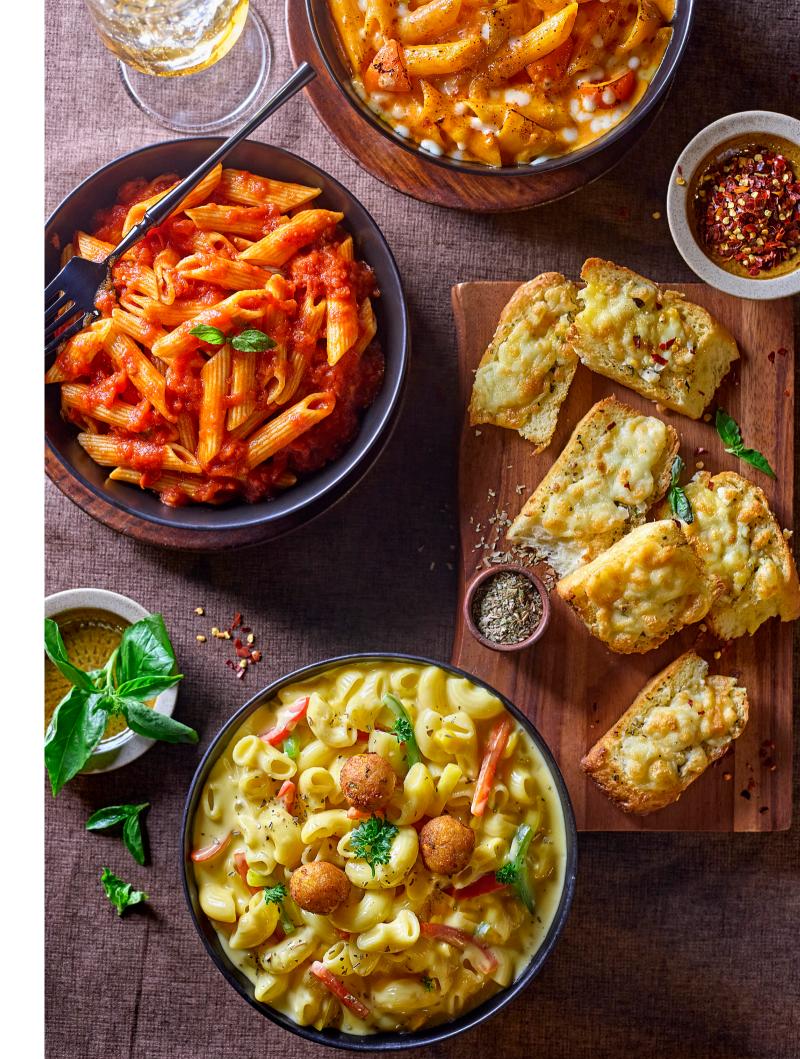

#### ITALIAN BAKED PENNE ROSA (cc classic) 595

Pasta tossed with bell peppers, cooked in our cheese and herbed tomato sauce, baked with mozzarella cheese and cheddar cheese.

Portion: 420 gms, Calories: 257/100 gms, Allergens: Dairy

#### MACARONI MAGIC CC Classic

625

Macaroni, cheese sauce, bell peppers, American corn, capsicum and mini corn cheese balls. A Cream Centre classic.

Portion: 400 gms, Calories: 248/100 gms, Allergens: Dairy

#### PENNE ARRABBIATA

Pasta tossed in a spicy classic Italian herbed tomato sauce.

Portion: 400 gms, Calories: 181/100 gms

#### OVEN BAKED GARLIC ROLL

Portion: 150 gms, Calories: 286/100 gms,

Allergens: Dairy

#### THREE CHEESE GARLIC ROLL

295

Aged cheddar cheese, nacho cheese and mozzarella cheese, garlic roll.

Portion: 190 gms, Calories: 311/100 gms, Allergens: Dairy

All pictures shown are for illustration purpose only. GST and taxes as applicable WE DO NOT LEVY SERVICE CHARGES.