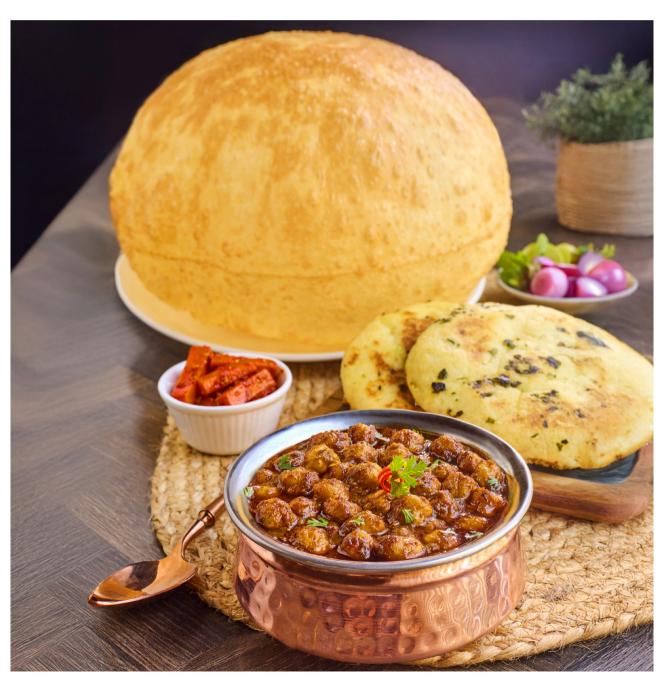

# The Original Channa Bhatura®

We use the finest quality of chickpeas from Mexico. Our signature recipe passed down through generations.

CHANNA (CC Classic)

Portion: 370 gms, Calories: 220/100 gms, Allergens: Dairy

JAIN CHANNA CC Classic Portion: 370 gms, Calories: 252/100 gms, Allergens: Dairy

CHANNA PANEER (New)

Portion: 370 gms, Calories: 257/100 gms, Allergens: Dairy

JAIN CHANNA PANEER

Portion: 370 gms, Calories: 264/100 gms, Allergens: Dairy

150 SPINACH BHATURA

Portion: 120 gms, Calories: 203/100 gms

BAKED DELHI KULCHA (New)

135

A soft, flaky baked Delhi kulcha. Perfectly paired with our Original Cream Centre Channa.

Portion: 125 gms, Calories: 409/100 gms