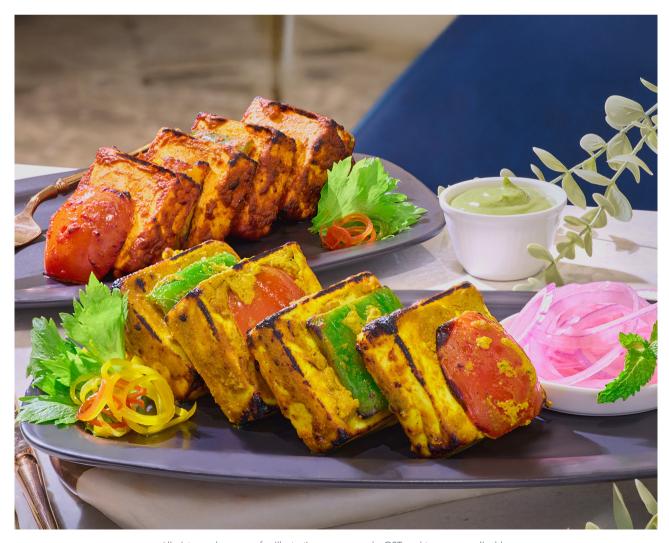

Portion: 180 gms, Calories: 83/100 gms,

Allergens: Dairy

ORIGINAL PANEER TIKKA CC Classic

595

595

Malai paneer marinated in tandoori mustard spice and yoghurt, chargrilled in a tandoor.

Portion: 220 gms, Calories: 217/100 gms,

Allergens: Dairy

PUNJABI PANEER TIKKA

595

Malai paneer marinated in tandoori spices and a spicy red chilli yoghurt, chargrilled in a tandoor.

Portion: 220 gms, Calories: 249/100 gms,

Allergens: Dairy

All pictures shown are for illustration purpose only. GST and taxes as applicable. WE DO NOT LEVY SERVICE CHARGES.