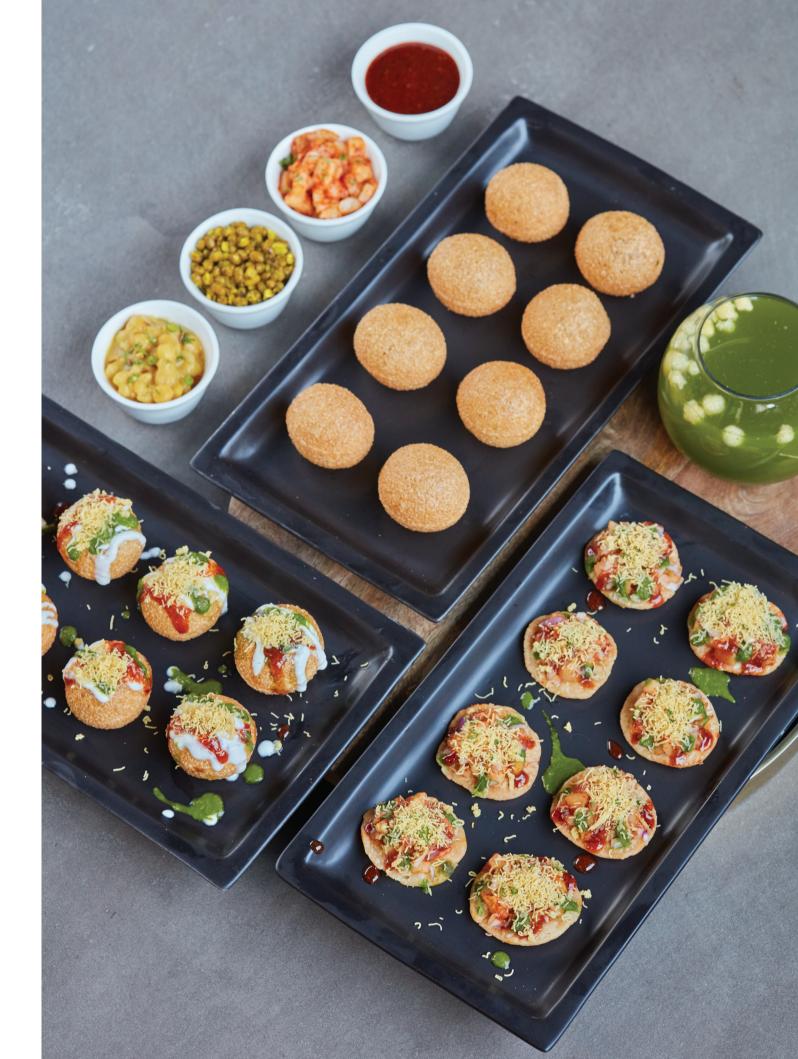

#### RAGDA PATTICE

Mumbai's all-time favourite ragda pattice

KARARA ALOO TIKKI (Chef's Choice) CHANNA CHAAT

**AMRITSARI** 

375

made the Cream Centre way. Portion: 350 gms, Calories: 115/100 gms, Allergens: Dairy Stuffed karara aloo tikki with our original CC channa, sweetened yoghurt, mintcoriander chutney and sweet amchur chutney.

Portion: 400 gms, Calories: 78/100 gms, Allergens: Dairy

SEV BATATA PURI

275

495

Papdi topped with chatpata aloo, sev, mint-coriander chutney, garlic chutney and sweet amchur chutney.

Portion: 220 gms, Calories: 98/100 gms

Portion: 305 gms, Calories: 72/100 gms

PANI PURI (CC Classic)

295

350

A Mumbai classic. Freshly made puris, Delhi ragda, chatpata aloo, hara moong and sweet amchur chutney.

295 DAHI BATATA PURI

Freshly made puris stuffed with chatpata aloo, boondi, yoghurt, spices and mint chutney. Portion: 350 gms, Calories: 103/100 gms, Allergens: Dairy

#### **DELHI**

**RAJ KACHORI** 

The King of all chaats. Served with green chutney and sweet chutney. Portion: 360 gms, Calories: 127/100 gms, Allergens: Dairy

295

Chaat made of papdi, bhalla, yoghurt, mint-coriander and sweet amchur chutney. Portion: 350 gms, Calories: 104/100 gms, Allergens: Dairy