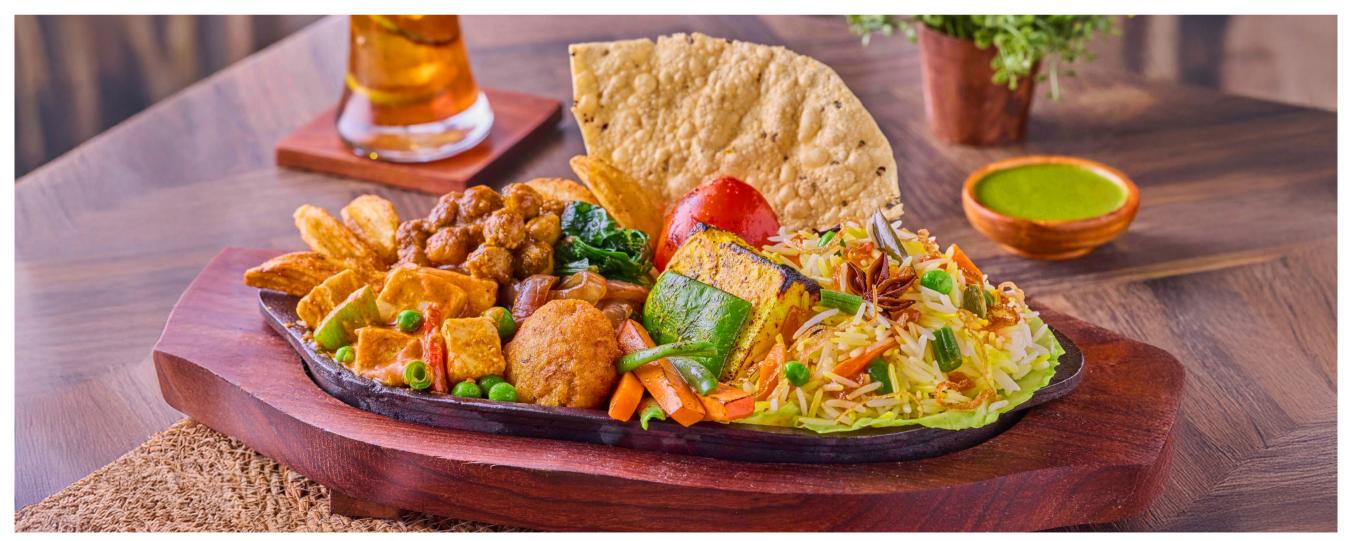

#### INDIAN MAHARAJA SIZZLER (New) (Chef's Choice)

995

Hyderabadi dum biryani, our Original Paneer Tikka and aloo tikki, Cream Centre Original Channa, veg and paneer butter masala, accompanied with 'V' shaped fries, grilled vegetables, tomato and fried papad. Served with raita.

Portion: 755 gms, Calories: 163/100 gms, Allergens: Dairy & Nuts