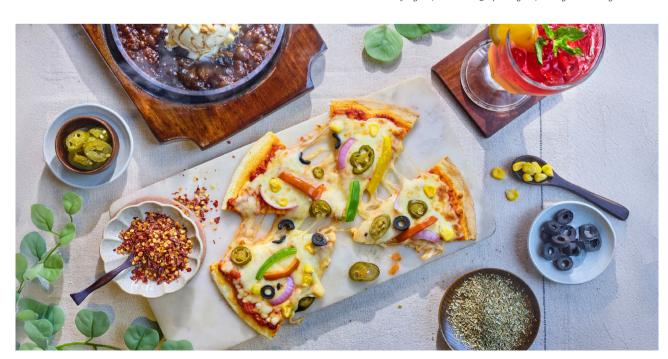

### **PIZZAS**

tomato sauce.

550

Portion: 255 gms, Calories: 229/100 gms, Allergens: Dairy

#### MEXICAN PIZZA New

Margherita Pizza with oven-dried tomatoes,

fresh basil, mozzarella, and classic herbed

575

650

Mexican herbed tomato sauce, jalapeños, olives, bell peppers, corn, capsicum, Monterey Jack and mozzarella cheese, topped with chipotle sauce. Portion: 290 gms, Calories: 216/100 gms, Allergens: Dairy