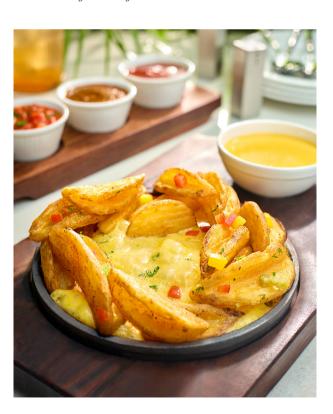

#### PANEER CHILLI BAO Chef's Choice

495

495

Steamed Chinese buns, wok-tossed soya-chilli paneer, and stir-fried vegetables, served with Schezwan sauce.

Portion: 240 gms, Calories: 224/100 gms, Allergens: Soya & Dairy

MUSHROOM BAO (New)

Steamed buns filled with golden mushrooms tossed in a chilli-garlic sauce, topped with crispy five-spice noodles, served with chilli dip.

Portion: 240 gms, Calories: 143/100 gms, Allergens: Dairy