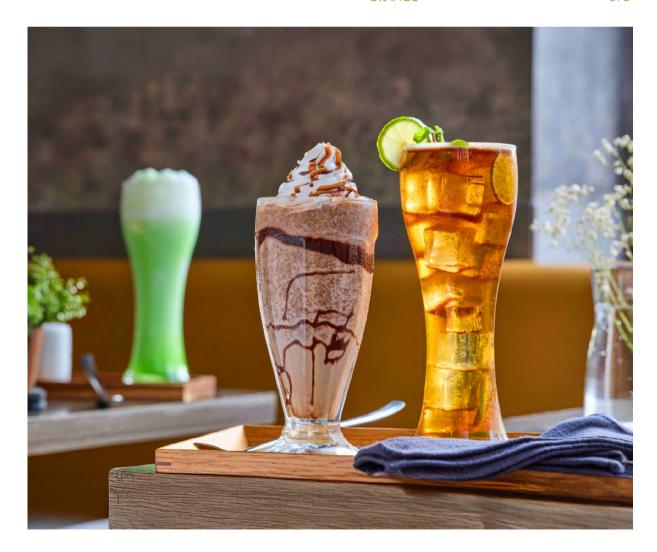

## TALLEST IGED TEA

| LIME                             | 350 |
|----------------------------------|-----|
| (Available with no added sugar.) |     |
| PEACH                            | 350 |

| VANILLA THICKSHAKE                                                                                                        | 395 |
|---------------------------------------------------------------------------------------------------------------------------|-----|
| TRIPLE CHOCOLATE SHAKE  Chocolate To Die For ice-cream and gooey chocolate fudge sauce, topped with dark chocolate chips. | 395 |
| LOTUS BISCOFF SHAKE New Chef's Choice Crushed Lotus Biscoff with a touch of Caramel.                                      | 395 |
| KULFI FALOODA SHAKE (New)                                                                                                 | 395 |

## TALL IGE GREAM SODA

topped with chia seeds.

| + 40  | LIME ICE CC Classic | 375 |
|-------|---------------------|-----|
| YEARS | STRAWBERRY          | 375 |
|       | ORANGE              | 375 |