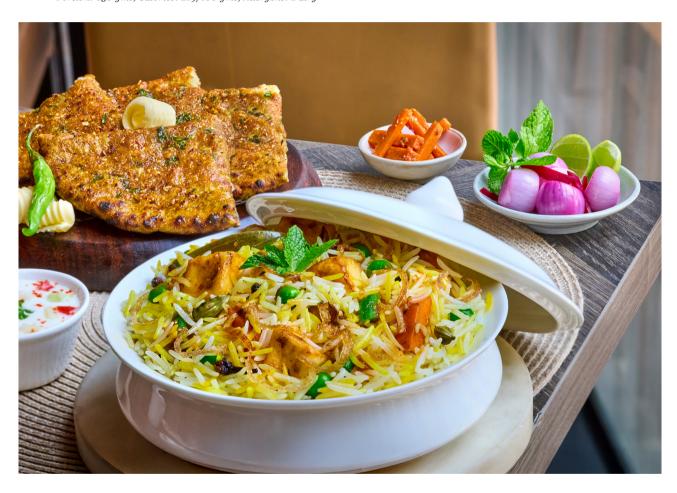

### **BIRYANI**

All our biryanis are served with raita.

| PANEER TIKKA DUM BIRYANI (New)                                                                       | 575 |
|------------------------------------------------------------------------------------------------------|-----|
| Paneer Tikka and basmati rice, slow-cooked with rich Mughlai spices. A royal, flavourful experience. |     |
| Portion: 650 gms, Calories: 233/100 gms, Allergens: Dairy                                            |     |

HYDERABADI DUM BIRYANI New Chef's Choice

Basmati rice layered with spiced vegetables in Nawabi style, slow-cooked to perfection.

A fragrant, flavourful delight.

Portion: 650 gms, Calories: 213/100 gms, Allergens: Dairy

CREAM CENTRE SIGNATURE BIRYANI (CC Classic)

Pan tossed, basmati rice in our special biryani masala with paneer, green peas, beans and carrots.

Portion: 650 gms, Calories: 219/100 gms, Allergens: Dairy